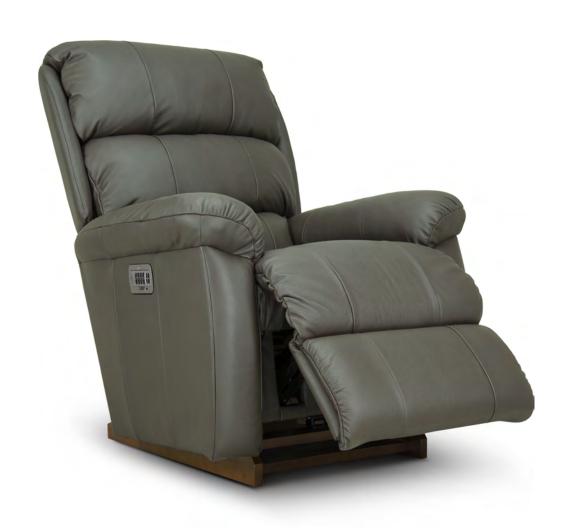

# 828 GRAND RAPIDS

# 1PT

#### POWER ROCKER RECLINER (XR)

W 37" · D 40.50" · H 45" FULL EXTENSION 70.50"

## **AVAILABLE OPTIONS**

| REM       | ОТЕ                |                              | BASE                     |   | ARMREST |   |                      |  |
|-----------|--------------------|------------------------------|--------------------------|---|---------|---|----------------------|--|
| Hand Wand | Wireless<br>Remote | Washed Oak<br>Wooden<br>Base | Coffee<br>Wooden<br>Base |   |         |   | Stainless<br>Armrest |  |
| •         | •                  | •                            | •                        | * | ×       | × | *                    |  |