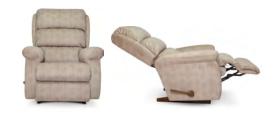

# 828 GRAND RAPIDS

# 1PT

#### POWER ROCKER RECLINER (XR)

W 37" · D 40.50" · H 45" FULL EXTENSION 70.50"