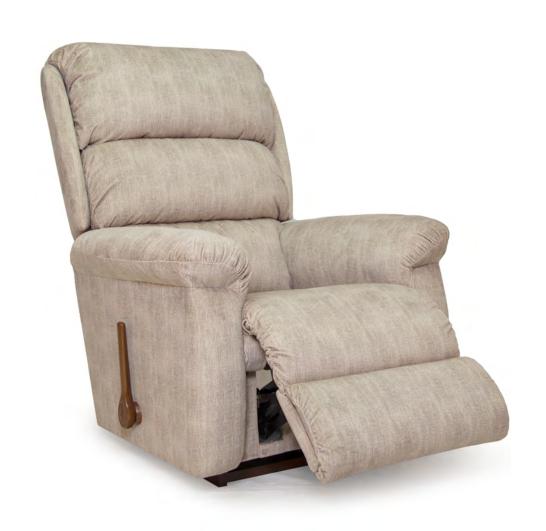

# 828 GRAND RAPIDS

## 10T **ROCKER RECLINER**

W 37" · D 40.50" · H 45" FULL EXTENSION 70.50"