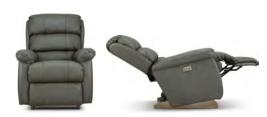

# 828 GRAND RAPIDS

## 1HT

POWER ROCKER RECLINER W/ ADJUSTABLE HEADREST AND LUMBAR SUPPORT (XR+)

> W 37" · D 43" · H 45" FULL EXTENSION 70.50"