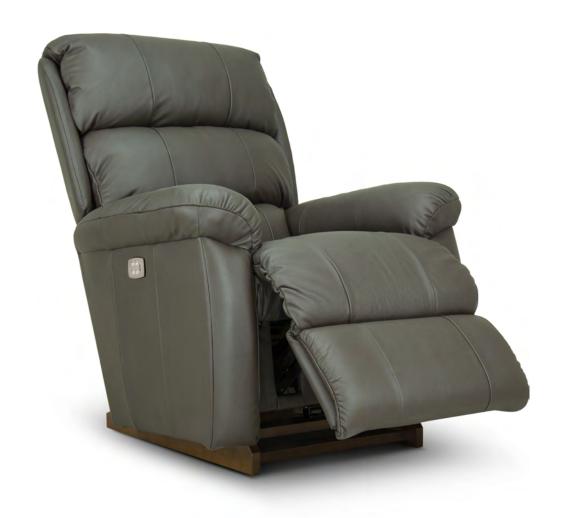

# 828 GRAND RAPIDS

## 1HT

POWER ROCKER RECLINER W/ ADJUSTABLE HEADREST AND LUMBAR SUPPORT (XR+)

> W 37" · D 43" · H 45" FULL EXTENSION 70.50"