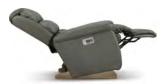

# 828 GRAND RAPIDS

## 1HT

POWER ROCKER RECLINER W/ ADJUSTABLE HEADREST AND LUMBAR SUPPORT (XR+)

> W 37" · D 43" · H 45" FULL EXTENSION 70.50"

## **AVAILABLE OPTIONS**

| REM       | ОТЕ                |                              | BASE                     |   |   | HEADREST |   |   |
|-----------|--------------------|------------------------------|--------------------------|---|---|----------|---|---|
| Hand Wand | Wireless<br>Remote | Washed Oak<br>Wooden<br>Base | Coffee<br>Wooden<br>Base |   |   |          |   |   |
| •         | •                  | •                            | •                        | × | × | ×        | * | • |